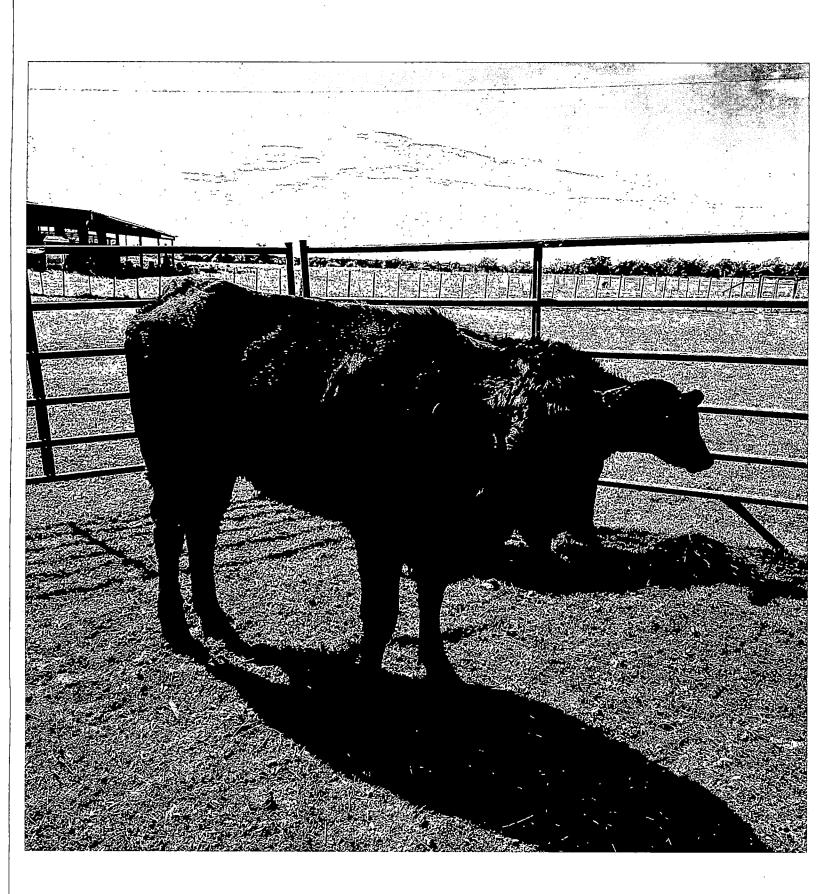

#### **DESCRIPTION OF THE ESTRAY:**

Breed: Angus cow

Color: Black Sex: Female Age: unknown Size: est 750lbs

Other identifying characteristics: No Brands, No Tags

The owner of said estray may recover possession of the same by providing the Sheriff of Burnet County, Texas, with an Affidavit of Ownership of Estray and payment of the estray handling fees incurred.